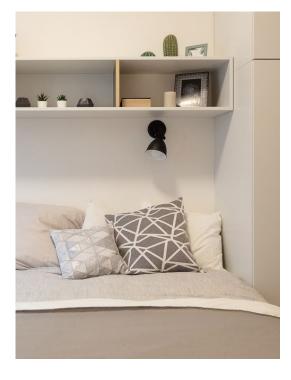

#### Single Studio

The private retreat is fully furnished with bed, desk, chair, wardrobe, magnetic pin board and a mirror. It also features a private, modern kitchen with stove (two burners), sink, fridge, and microwave. The modern bathroom offers a shower, washbasin, and toilet.