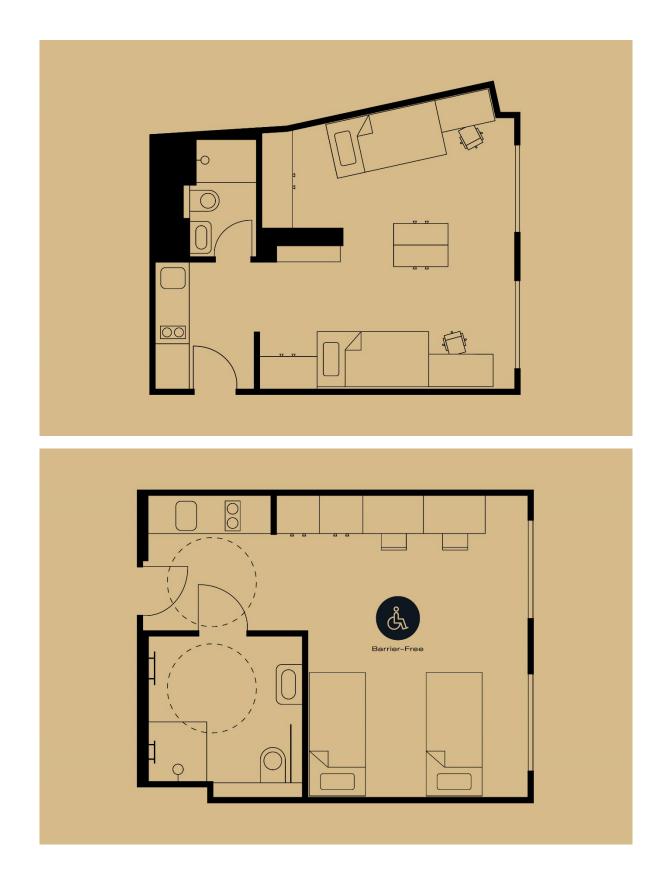

## Double Studio

#### Double Studio

Together or still in a private retreat: This apartment can be used as Single or Double Studio. With a comfortable 160 cm bed or 2 × 80 cm beds or 2 × 100 cm, it is perfectly equipped for up to two people or everyone preferring more space on their own. This category of apartments offer everything a Single Studio does but also features additional table, chair, and extra storage and they are coming also in larger sizes. Of course, also a private kitchen and bathroom with toilet and shower.

Double Studio | Medium | Layout Example

THE FIZZ PRAGUE HOLEŠOVICE