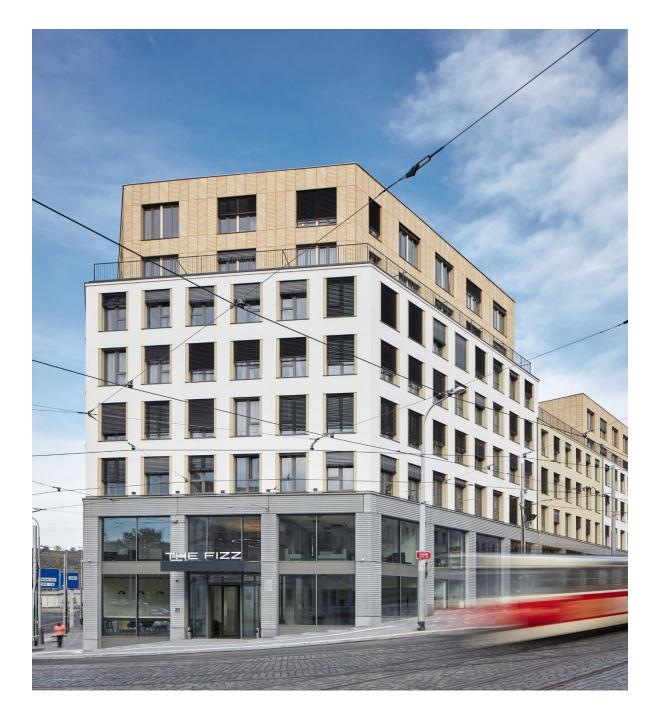

#### THE FIZZ Prague Holešovice Opened in Fall 2020

🛛 Na Zátorách 1625/1, 170 00 Praha 7-Holešovice, Czechia

F I ZZ

#### THE FIZZ Prague Holešovice

### In Fall 2020, we opened the doors to our first student residence in the fast developing city of Prague.

539 apartments
Single / double / shared studios
15 to 32 sqm
Roof terrace and sky lounge
Community kitchen and dining area
Laundry rooms
Study rooms, gaming area, movie lounge
Parking garage for cars and bikes