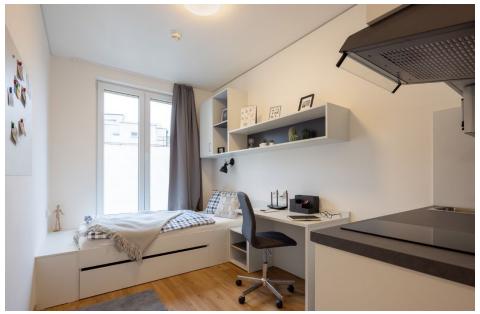

## Single Studio

page 14

#### Single Studio

The private retreat is fully furnished with bed, desk, chair, wardrobe, magnetic pin board and a mirror. It also features a private, modern kitchen with stove (two burners), sink, fridge, and microwave. The modern bathroom offers a shower, washbasin, and toilet.

page 15

Single Studio | Small | Layout Example

THE FIZZ PRAGUE HOLEŠOVICE