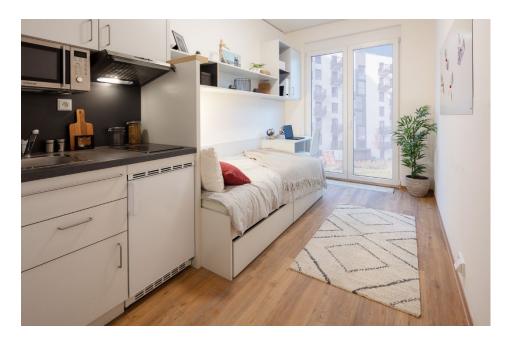

#### Single Studio

The private retreat is fully furnished with bed, desk, chair, wardrobe, magnetic pin board and a mirror. It also features a private, modern kitchen with stove (two burners), sink, fridge, and microwave. The modern bathroom offers a shower, washbasin, and toilet.

page 15

Single Studio | Small | Layout Example

THE FIZZ PRAGUE HOLEŠOVICE