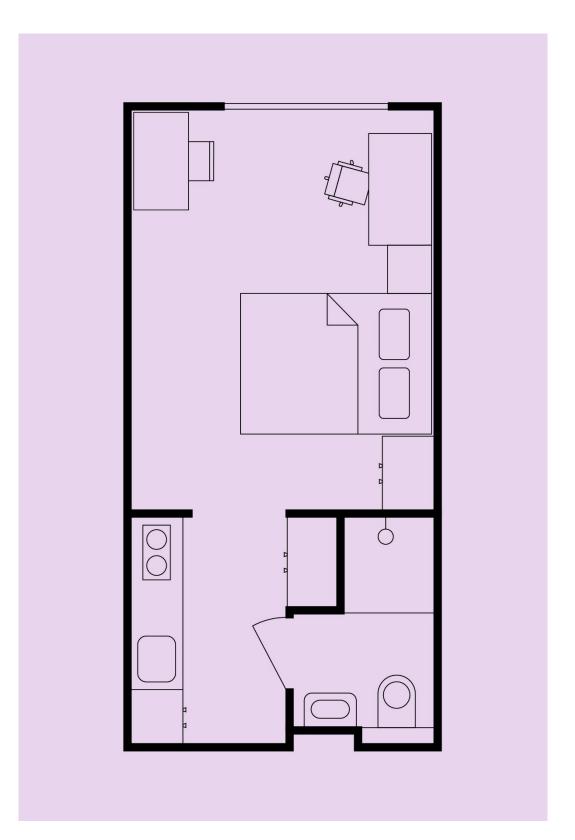

## Double Studio

#### Double Studio

Together or still in a private retreat: This apartment can be used as Single or Double Studio. With a comfortable 160 cm bed or 2 × 80 cm beds or 2 × 100 cm, it is perfectly equipped for up to two people or everyone preferring more space on their own. This category of apartments offer everything a Single Studio does but also features additional table, chair, and extra storage and they are coming also in larger sizes. Of course, also a private kitchen and bathroom with toilet and shower.

Double Studio | Medium | Layout Example

THE FIZZ PRAGUE HOLEŠOVICE