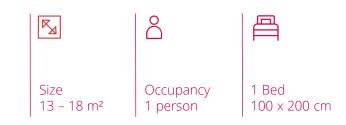

## Single Studio

page 14

#### Single Studio

The private retreat is fully furnished with bed, desk, chair, wardrobe, magnetic pin board and a mirror. It also features a private, modern kitchen with stove (two burners), sink, fridge, and microwave. The modern bathroom offers a shower, washbasin, and toilet.

page 15

Single Studio | Small | Layout Example

THE FIZZ PRAGUE HOLEŠOVICE