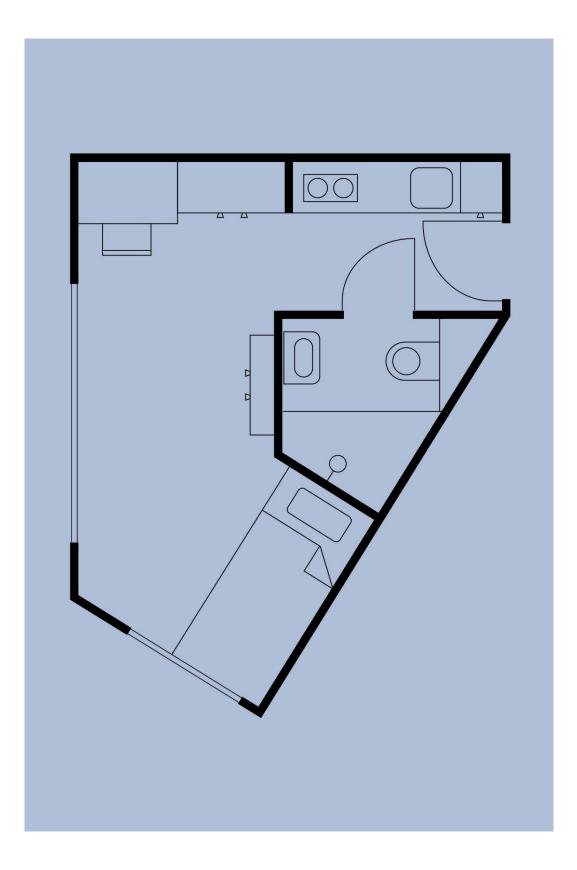

## Shared Studio

page 23

#### Shared Studio

Better together: This studio offered in different sizes is perfect for everyone preferring to live together but still wants to enjoy privacy. Each person will have their own bed, desk with chair and wardrobe. They will share a private kitchen and bathroom with toilet and shower. The tenants can either bring their roommates or let us find a perfect match for them.