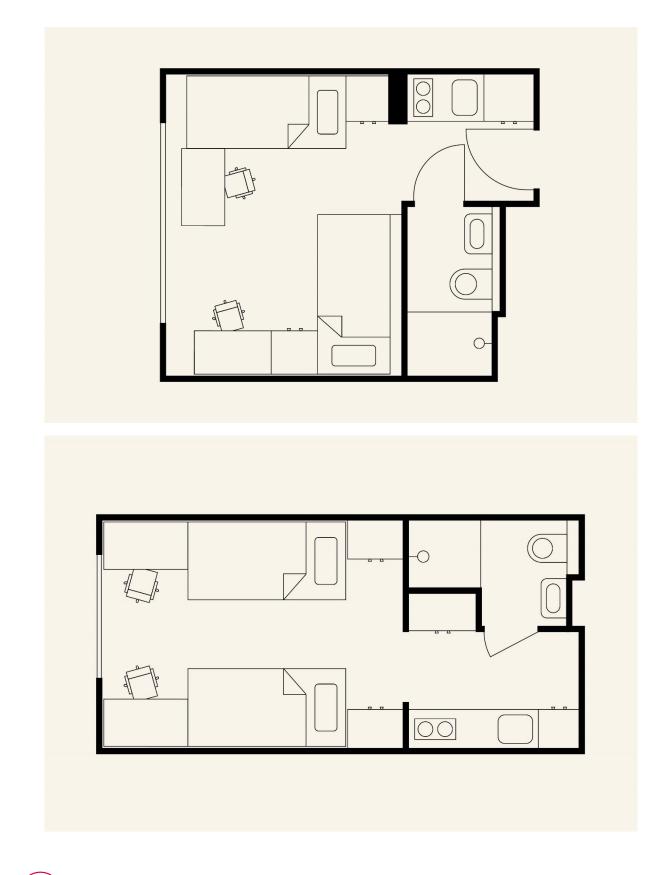

## Shared Studio

page 23

#### Shared Studio

Better together: This studio offered in different sizes is perfect for everyone preferring to live together but still wants to enjoy privacy. Each person will have their own bed, desk with chair and wardrobe. They will share a private kitchen and bathroom with toilet and shower. The tenants can either bring their roommates or let us find a perfect match for them.