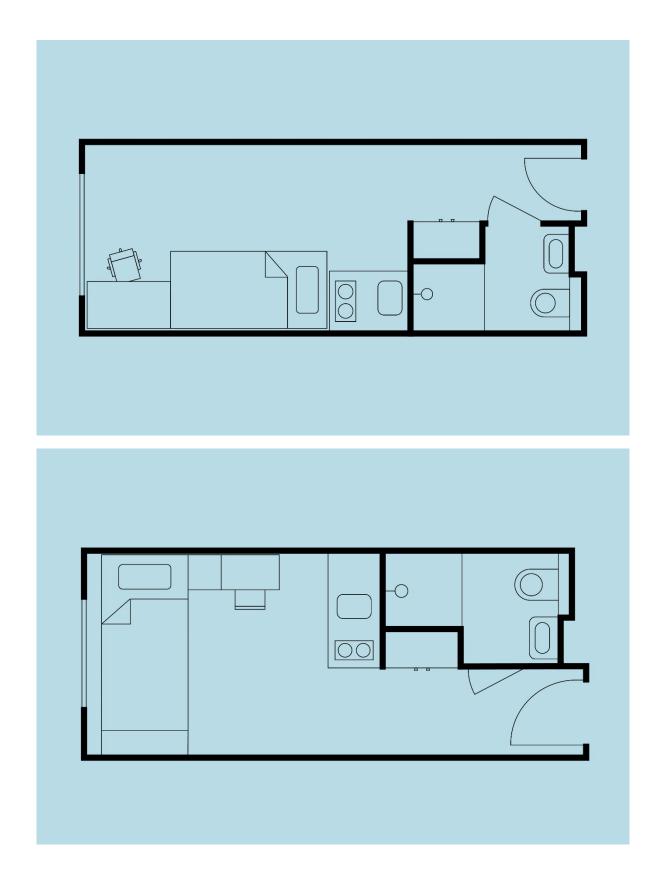

## Double Studio

#### Double Studio

Together or still in a private retreat: This apartment can be used as Single or Double Studio. With a comfortable 160 cm bed or 2 × 80 cm beds or 2 × 100 cm, it is perfectly equipped for up to two people or everyone preferring more space on their own. This category of apartments offer everything a Single Studio does but also features additional table, chair, and extra storage and they are coming also in larger sizes. Of course, also a private kitchen and bathroom with toilet and shower.

Double Studio | Medium | Layout Example

THE FIZZ PRAGUE HOLEŠOVICE

## Shared Studio

page 23

#### Shared Studio

Better together: This studio offered in different sizes is perfect for everyone preferring to live together but still wants to enjoy privacy. Each person will have their own bed, desk with chair and wardrobe. They will share a private kitchen and bathroom with toilet and shower. The tenants can either bring their roommates or let us find a perfect match for them.