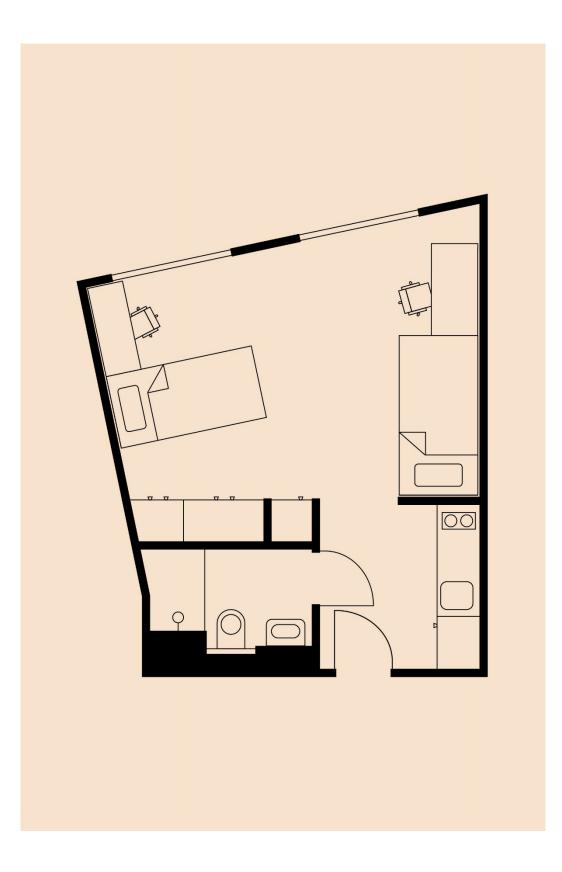

## Single Studio

page 14

#### Single Studio

The private retreat is fully furnished with bed, desk, chair, wardrobe, magnetic pin board and a mirror. It also features a private, modern kitchen with stove (two burners), sink, fridge, and microwave. The modern bathroom offers a shower, washbasin, and toilet.

page 15

Single Studio | Small | Layout Example

THE FIZZ PRAGUE HOLEŠOVICE