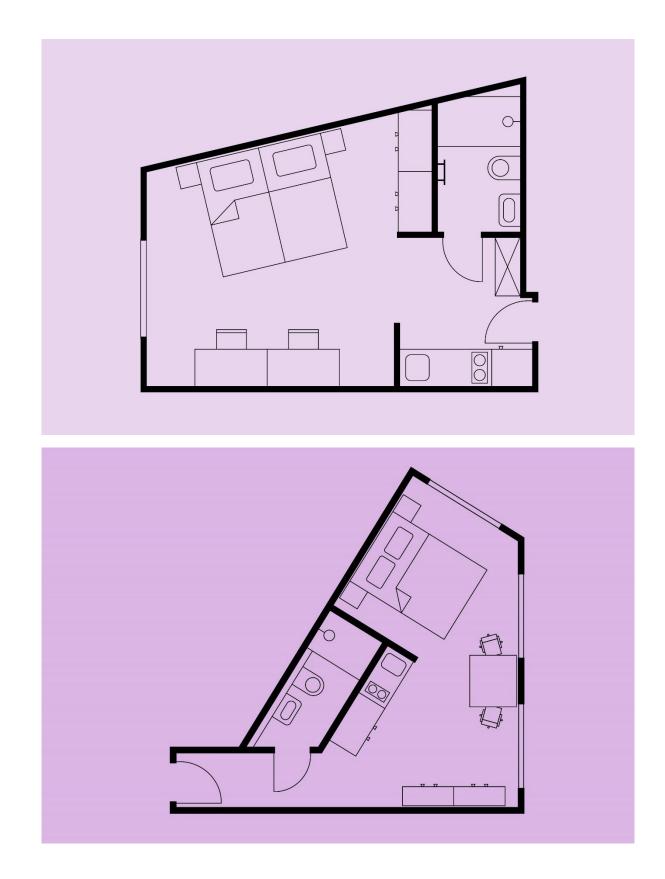

## Double Studio

#### Double Studio

Together or still in a private retreat: This apartment can be used as Single or Double Studio. With a comfortable 160 cm bed or 2 × 80 cm beds or 2 × 100 cm, it is perfectly equipped for up to two people or everyone preferring more space on their own. This category of apartments offer everything a Single Studio does but also features additional table, chair, and extra storage and they are coming also in larger sizes. Of course, also a private kitchen and bathroom with toilet and shower.

Double Studio | Medium | Layout Example

THE FIZZ PRAGUE HOLEŠOVICE