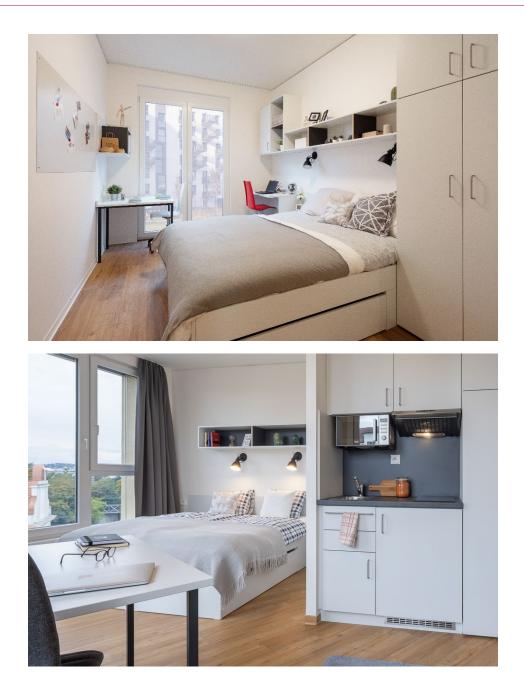

## Single Studio

page 14

#### Single Studio

The private retreat is fully furnished with bed, desk, chair, wardrobe, magnetic pin board and a mirror. It also features a private, modern kitchen with stove (two burners), sink, fridge, and microwave. The modern bathroom offers a shower, washbasin, and toilet.