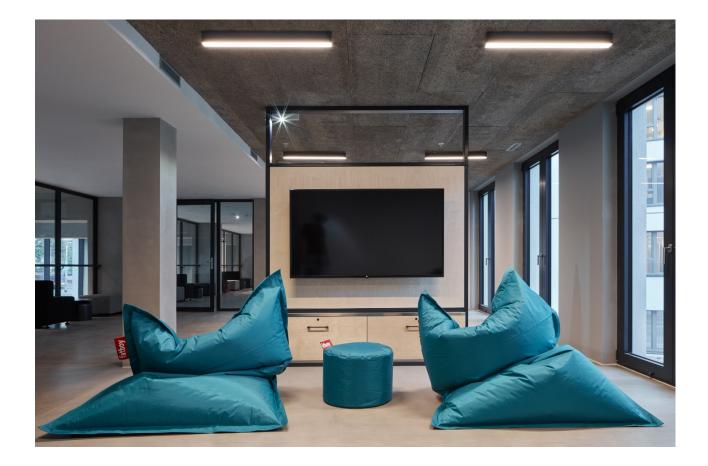

### In Fall 2020, we opened the doors to our first student residence in the fast developing city of Prague.

539 apartments
Single / double / shared studios
15 to 32 sqm
Roof terrace and sky lounge
Community kitchen and dining area
Laundry rooms
Study rooms, gaming area, movie lounge
Parking garage for cars and bikes