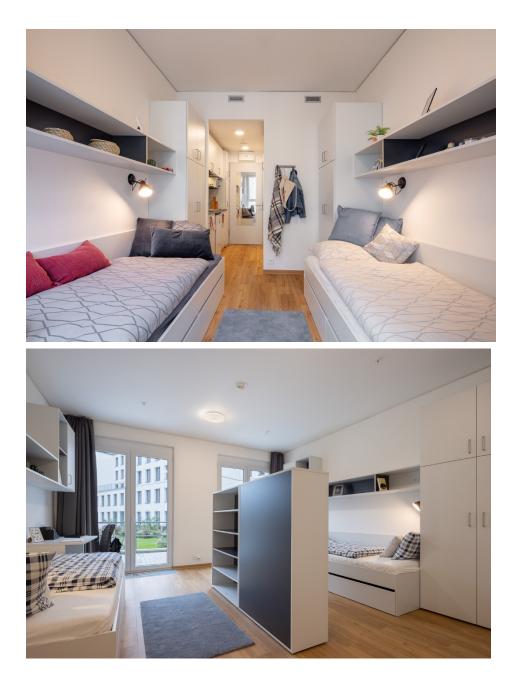

## Double Studio

#### Double Studio

Together or still in a private retreat: This apartment can be used as Single or Double Studio. With a comfortable 160 cm bed or 2 × 80 cm beds or 2 × 100 cm, it is perfectly equipped for up to two people or everyone preferring more space on their own. This category of apartments offer everything a Single Studio does but also features additional table, chair, and extra storage and they are coming also in larger sizes. Of course, also a private kitchen and bathroom with toilet and shower.