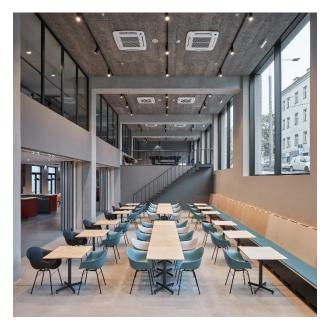

### In Fall 2020, we opened the doors to our first student residence in the fast developing city of Prague.

539 apartments
Single / double / shared studios
15 to 32 sqm
Roof terrace and sky lounge
Community kitchen and dining area
Laundry rooms
Study rooms, gaming area, movie lounge
Parking garage for cars and bikes