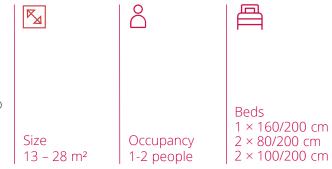

#### Double Studio

Together or still in a private retreat: This apartment can be used as Single or Double Studio. With a comfortable 160 cm bed or 2 × 80 cm beds or 2 × 100 cm, it is perfectly equipped for up to two people or everyone preferring more space on their own. This category of apartments offer everything a Single Studio does but also features additional table, chair, and extra storage and they are coming also in larger sizes. Of course, also a private kitchen and bathroom with toilet and shower.